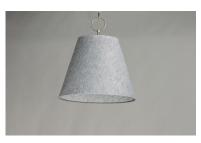

#### **PRODUCT DESCRIPTION**

Theses large scale shades are constructed of sound absorbing felt reducing ambient noise in the environments where they are hung. Available in either Black with Polished Nickel or Grey with Satin Nickel, the Felt pendants include an opal glass interior globe shade to cover either LED or incandescent lamping.