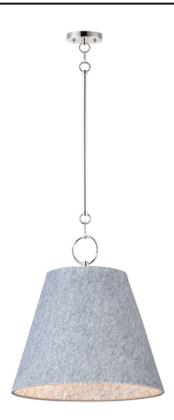

#### **PRODUCT DESCRIPTION**

Theses large scale shades are constructed of sound absorbing felt reducing ambient noise in the environments where they are hung. Available in either Black with Polished Nickel or Grey with Satin Nickel, the Felt pendants include an opal glass interior globe shade to cover either LED or incandescent lamping.

#### **FINISHES OPTION**

Polished Nickel (PN) Satin Nickel (SN)