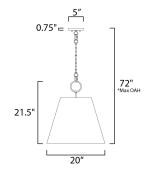

\*max overall height

#### **MEASUREMENTS**

DIMENSION : 20" W x 21.5" H MAX OAH : 72" OAH

: 5" W x 0.75" H x 5" L CANOPY

HANGING WEIGHT : 5.25 lb