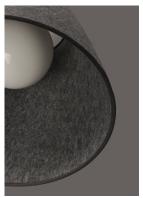

#### **PRODUCT DESCRIPTION**

Theses large scale shades are constructed of sound absorbing felt reducing ambient noise in the environments where they are hung. Available in either Black with Polished Nickel or Grey with Satin Nickel, the Felt pendants include an opal glass interior globe shade to cover either LED or incandescent lamping.

### **LAMPING**

INPUT VOLTAGE : 120V

**BULB** : 1 x 60W Incandescent E26 Medium , 60W Total

BULB INCLUDED : (Not Included)

DIMMABLE : Yes